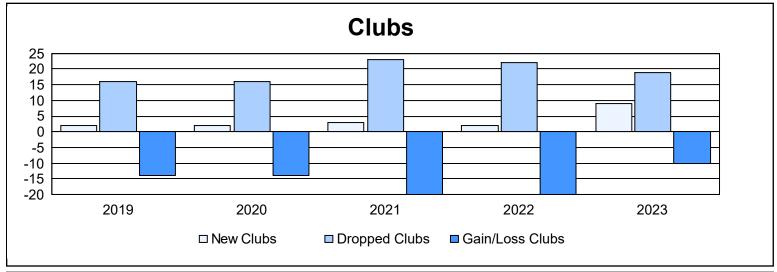

| Year      | New<br>Clubs | Dropped<br>Clubs | Gain/<br>Loss<br>Clubs | New<br>Members | Charter<br>Members | Reinstate<br>Members | Transfer<br>Members | Total<br>Member<br>Added | Total<br>Members<br>Dropped | Gain/<br>Loss<br>Members |
|-----------|--------------|------------------|------------------------|----------------|--------------------|----------------------|---------------------|--------------------------|-----------------------------|--------------------------|
| 2018-2019 | 2            | 16               | -14                    | 934            | 60                 | 32                   | 100                 | 1,126                    | 1,622                       | -496                     |
| 2019-2020 | 2            | 16               | -14                    | 629            | 73                 | 51                   | 112                 | 865                      | 1,456                       | -591                     |
| 2020-2021 | 3            | 23               | -20                    | 538            | 96                 | 31                   | 93                  | 758                      | 1,438                       | -680                     |
| 2021-2022 | 2            | 22               | -20                    | 888            | 75                 | 41                   | 116                 | 1,120                    | 1,469                       | -349                     |
| 2022-2023 | 9            | 19               | -10                    | 881            | 280                | 51                   | 102                 | 1,314                    | 1,448                       | -134                     |
| Average   | 4            | 19               | -16                    | 774            | 117                | 41                   | 105                 | 1,037                    | 1,487                       | -450                     |