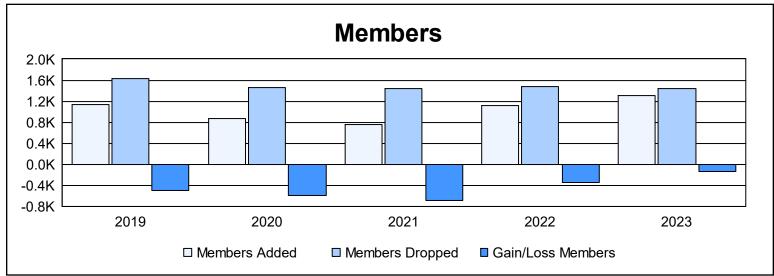

| Year      | New<br>Clubs | Dropped<br>Clubs | Gain/<br>Loss<br>Clubs | New<br>Members | Charter<br>Members | Reinstate<br>Members | Transfer<br>Members | Total<br>Member<br>Added | Total<br>Members<br>Dropped | Gain/<br>Loss<br>Members |
|-----------|--------------|------------------|------------------------|----------------|--------------------|----------------------|---------------------|--------------------------|-----------------------------|--------------------------|
| 2018-2019 | 2            | 16               | -14                    | 934            | 60                 | 32                   | 100                 | 1,126                    | 1,622                       | -496                     |
| 2019-2020 | 2            | 16               | -14                    | 629            | 73                 | 51                   | 112                 | 865                      | 1,456                       | -591                     |
| 2020-2021 | 3            | 23               | -20                    | 538            | 96                 | 31                   | 93                  | 758                      | 1,438                       | -680                     |
| 2021-2022 | 2            | 22               | -20                    | 888            | 75                 | 41                   | 116                 | 1,120                    | 1,469                       | -349                     |
| 2022-2023 | 9            | 19               | -10                    | 881            | 280                | 51                   | 102                 | 1,314                    | 1,448                       | -134                     |
| Average   | 4            | 19               | -16                    | 774            | 117                | 41                   | 105                 | 1,037                    | 1,487                       | -450                     |